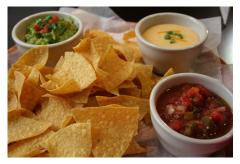

#### **Chips Trio**

Tortilla chips served with 3 dips, queso, guacamole, and salsa (3oz each). \$12

Chips & Salsa Tortilla chips served with 6oz salsa. \$6

Chips & Queso Tortilla chips served with 6oz cheese. \$7

Chips & Guacamole Tortilla chips served with 6oz guacamole. \$10