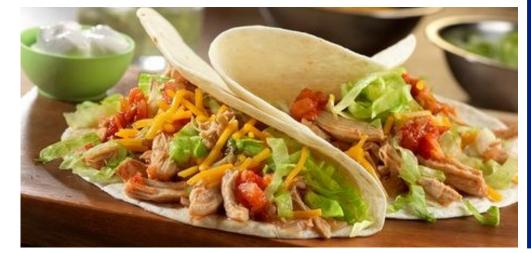

Hard or soft taco topped with lettuce, tomato, onion and cheese. Served with salsa and sour cream.

Beef Taco \$4 Ea. Chicken Taco